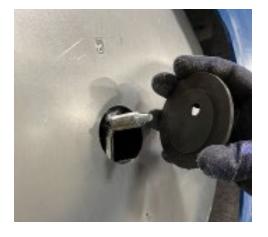

#### Step 5

Slide offset washer along threaded rod.

**NOTE:** The hole in the washer is not centered; this is an intentional design. Please proceed with installation to ensure an optimal seal.

#### Step 6

Twist the washer to lie flat and seal it with end cap. The proprietary seal washer allows for easier installation with no risk of overtightening doors.

The cost-efficient replacement cartridge features patented door seal technology to ensure a reliable seal for optimal air cleaning while minimizing emissions. The proprietary washer fits securely against the end pan and around the collector mast, allowing for a cylindrically shaped cartridge. The round profile accommodates more consistent pleat spacing resulting in better airflow and enhanced, even cleaning capability.