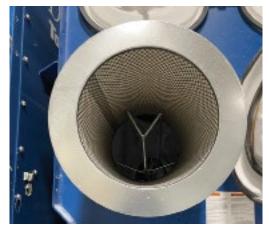

## Step 3

Insert open/open cartridge gasket first. Align flat section of cartridge as shown to ensure gasket coverage of venturi.

#### Step 4

Insert open/closed cartridge. The threaded rod should protrude from the opening on the closed side of the filter once fully inserted.