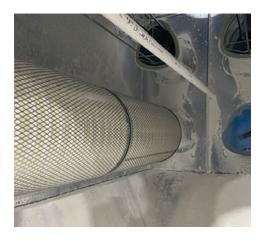

## Step 3

Insert open/open cartridge gasket first. Align flat section of cartridge as shown to ensure gasket coverage of venturi.

#### Step 4

Insert open/closed cartridge. The threaded rod should protrude from the opening on the closed side of the filter once fully inserted.