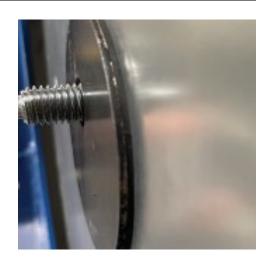

#### Step 6

Twist the washer to lie flat and seal it with end cap. The proprietary seal washer allows for easier installation with no risk of overtightening doors.

The cost-efficient replacement cartridge features patented door seal technology to ensure a reliable seal for optimal air cleaning while minimizing emissions. The proprietary washer fits securely against the end pan and around the collector mast, allowing for a cylindrically shaped cartridge. The round profile accommodates more consistent pleat spacing resulting in better airflow and enhanced, even cleaning capability.

#### Step 7

Close the door as standard. Filters should seal against the venturi. The cylindrical cartridge design allows for greater tolerance in Donaldson collectors and equal pleat spacing on the filter.