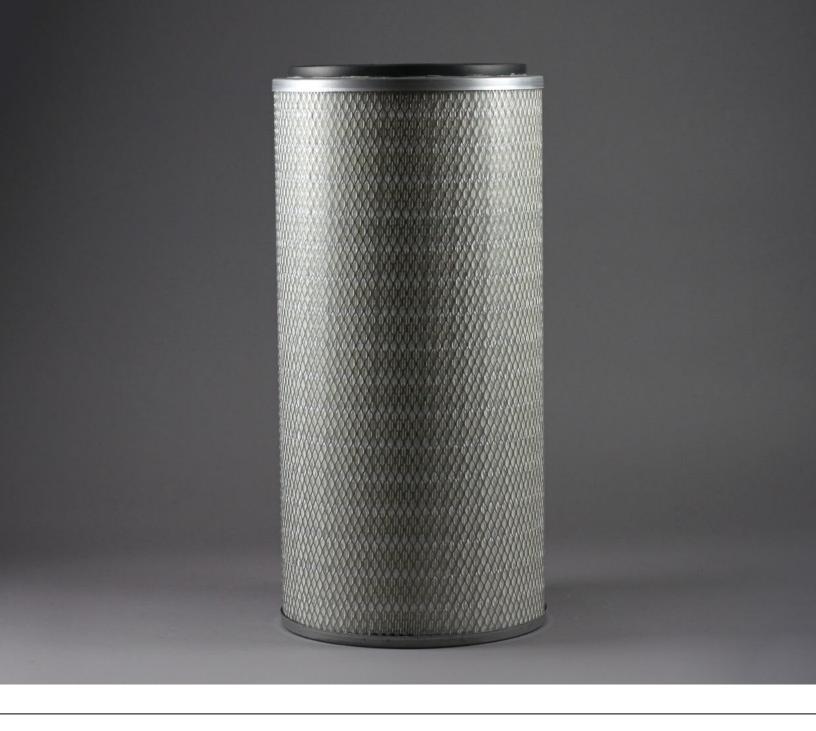

# BHA® Replacement Dust Cartridges for DFE Collectors

The BHA® replacement dust cartridges for the Donaldson Downflo\* Evolution (DFE) dust collector are engineered to bring cost savings and air cleaning performance gains.

#### Step 6

Twist the washer to lie flat and seal it with end cap. The proprietary seal washer allows for easier installation with no risk of overtightening doors.

The cost-efficient replacement cartridge features patented door seal technology to ensure a reliable seal for optimal air cleaning while minimizing emissions. The proprietary washer fits securely against the end pan and around the collector mast, allowing for a cylindrically shaped cartridge. The round profile accommodates more consistent pleat spacing resulting in better airflow and enhanced, even cleaning capability.

#### Step 7

Close the door as standard. Filters should seal against the venturi. The cylindrical cartridge design allows for greater tolerance in Donaldson collectors and equal pleat spacing on the filter.