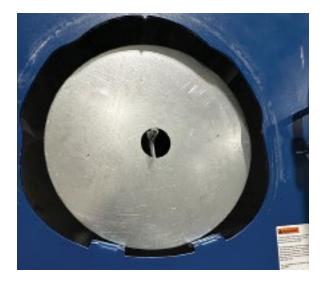

#### Step 6

Twist the washer to lie flat and seal it with end cap. The proprietary seal washer allows for easier installation with no risk of overtightening doors.

The cost-efficient replacement cartridge features patented door seal technology to ensure a reliable seal for optimal air cleaning while minimizing emissions. The proprietary washer fits securely against the end pan and around the collector mast, allowing for a cylindrically shaped cartridge. The round profile accommodates more consistent pleat spacing resulting in better airflow and enhanced, even cleaning capability.

#### Step 7

Close the door as standard. Filters should seal against the venturi. The cylindrical cartridge design allows for greater tolerance in Donaldson collectors and equal pleat spacing on the filter.