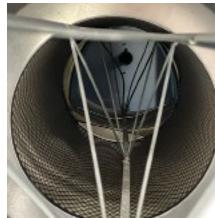

#### Step 5

Slide offset washer along threaded rod.

**NOTE:** The hole in the washer is not centered; this is an intentional design. Please proceed with installation to ensure an optimal seal.

#### Step 6

Twist the washer to lie flat and seal it with end cap. The proprietary seal washer allows for easier installation with no risk of overtightening doors.

The cost-efficient replacement cartridge features patented door seal technology to ensure a reliable seal for optimal air cleaning while minimizing emissions. The proprietary washer fits securely against the end pan and around the collector mast, allowing for a cylindrically shaped cartridge. The round profile accommodates more consistent pleat spacing resulting in better airflow and enhanced, even cleaning capability.