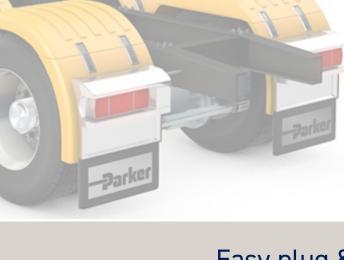

## Easy plug & run system

- Low energy consumption with efficient solution - Operation on demand
- Low noise pollution
- Long service life

### High compactness with one-box-solution for optimal integration

To ensure optimal compatibility and performance, the modular e-PTO system can be mounted behind the cabin, side chassis or chassis integrated, ensuring to meet the specific needs of any truck configuration.