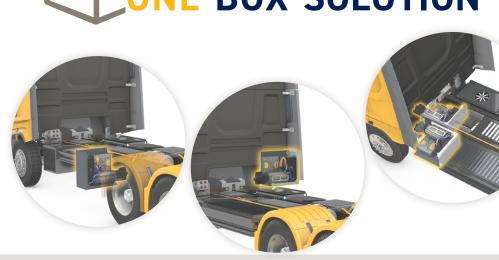

### High compactness with one-box-solution for optimal integration

To ensure optimal compatibility and performance, the modular e-PTO system can be mounted behind the cabin, side chassis or chassis integrated, ensuring to meet the specific needs of any truck configuration.